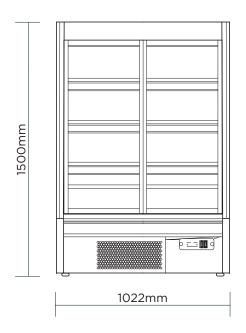

## Semi Vertical Display Fridge 938mm - 2 Doors - Hinged

Multideck Display Fridges

| SPECIFICATIONS         |                    |                            |                                                          | DIMENSIONS |          |
|------------------------|--------------------|----------------------------|----------------------------------------------------------|------------|----------|
| Model Number           | SVM1000HD-NR       | Plug Location              | Rear                                                     |            | External |
| Part Number            | 3335639-NR         | Cord Length                | 2m                                                       |            | (mm)     |
| Volume                 | 332L               | Colour                     | Black                                                    | Width      | 1022     |
| Unit Weight            | 165kg              | Internal Light             | LED                                                      | Depth      | 825      |
| Packaged Weight        | 190kg              | Colour Temperature         | 4000K                                                    | Height     | 1500     |
| Total Display Area     | 1.44m <sup>2</sup> | No. of Doors               | 2                                                        |            |          |
| Adjustable Temp. Range | -1°C to +10°C      | Door Type                  | Glass                                                    |            | Internal |
| Max. Ambient Temp.     | 25°C               | Door Style                 | Hinged                                                   |            | (mm)     |
| Climate Class          | 3M1                | Door Lock                  | No                                                       | Width      | 938      |
| Energy Consumption     | 2.6kWh/24h         | Self-Closing Door          | Yes                                                      | Depth      | 400      |
| GEMS Star Rating       | 10 stars           | Door Swing Dimensions      | 425mm                                                    | Height     | 1050     |
| Refrigeration Capacity | 580W               | Total Depth of Door Open   | 1165mm                                                   |            |          |
| Refrigerant            | R290               | No of Shelf tiers inc Base | 4                                                        |            | Packaged |
| Air Circulation        | Fan Forced         | Shelf Type                 | Adjustable                                               |            | (mm)     |
| Rated Current          | 2.52A              | Shelves Dimensions         | 250(d), 300(d), 350(d) mm                                | Width      | 1100     |
| Electrical Voltage     | 220-240V           | Temp. Controller           | Digital                                                  | Depth      | 865      |
| Frequency              | 50Hz               | Air Curtain                | Yes                                                      | Height     | 1950     |
| Power Supply           | Single Phase       | Castors                    | Yes                                                      |            |          |
| Plug Supplied          | 1 X 10A            | Warranty                   | 2 Years Bromic Extra Care Warranty -<br>Labour and Parts |            |          |