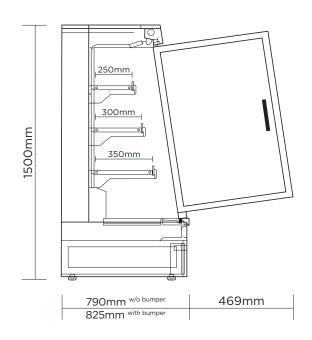

## Semi Vertical Display Fridge 938mm - 2 Doors - Hinged

Multideck Display Fridges

| SPECIFICATIONS         |                    |                            |                                                          | DIMENSIONS |          |
|------------------------|--------------------|----------------------------|----------------------------------------------------------|------------|----------|
| Model Number           | SVM1000HD-NR       | Plug Location              | Rear                                                     |            | External |
| Part Number            | 3335639-NR         | Cord Length                | 2m                                                       |            | (mm)     |
| Volume                 | 332L               | Colour                     | Black                                                    | Width      | 1022     |
| Unit Weight            | 165kg              | Internal Light             | LED                                                      | Depth      | 825      |
| Packaged Weight        | 190kg              | Colour Temperature         | 4000K                                                    | Height     | 1500     |
| Total Display Area     | 1.44m <sup>2</sup> | No. of Doors               | 2                                                        |            |          |
| Adjustable Temp. Range | -1°C to +10°C      | Door Type                  | Glass                                                    |            | Internal |
| Max. Ambient Temp.     | 25°C               | Door Style                 | Hinged                                                   |            | (mm)     |
| Climate Class          | 3M1                | Door Lock                  | No                                                       | Width      | 938      |
| Energy Consumption     | 2.6kWh/24h         | Self-Closing Door          | Yes                                                      | Depth      | 400      |
| GEMS Star Rating       | 10 stars           | Door Swing Dimensions      | 425mm                                                    | Height     | 1050     |
| Refrigeration Capacity | 580W               | Total Depth of Door Open   | 1165mm                                                   |            |          |
| Refrigerant            | R290               | No of Shelf tiers inc Base | 4                                                        |            | Packaged |
| Air Circulation        | Fan Forced         | Shelf Type                 | Adjustable                                               |            | (mm)     |
| Rated Current          | 2.52A              | Shelves Dimensions         | 250(d), 300(d), 350(d) mm                                | Width      | 1100     |
| Electrical Voltage     | 220-240V           | Temp. Controller           | Digital                                                  | Depth      | 865      |
| Frequency              | 50Hz               | Air Curtain                | Yes                                                      | Height     | 1950     |
| Power Supply           | Single Phase       | Castors                    | Yes                                                      |            |          |
| Plug Supplied          | 1 X 10A            | Warranty                   | 2 Years Bromic Extra Care Warranty -<br>Labour and Parts |            |          |