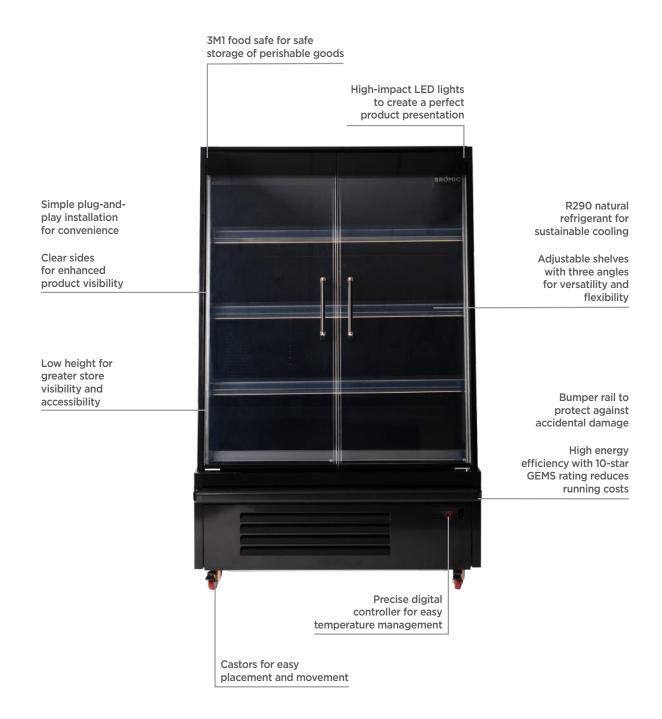

## Semi Vertical Display Fridge 938mm - 2 Doors - Hinged

Multideck Display Fridges

| SPECIFICATIONS         |                    |                            |                                                          | DIMENSIONS |          |
|------------------------|--------------------|----------------------------|----------------------------------------------------------|------------|----------|
| Model Number           | SVM1000HD-NR       | Plug Location              | Rear                                                     |            | External |
| Part Number            | 3335639-NR         | Cord Length                | 2m                                                       |            | (mm)     |
| Volume                 | 332L               | Colour                     | Black                                                    | Width      | 1022     |
| Unit Weight            | 165kg              | Internal Light             | LED                                                      | Depth      | 825      |
| Packaged Weight        | 190kg              | Colour Temperature         | 4000K                                                    | Height     | 1500     |
| Total Display Area     | 1.44m <sup>2</sup> | No. of Doors               | 2                                                        |            |          |
| Adjustable Temp. Range | -1°C to +10°C      | Door Type                  | Glass                                                    |            | Internal |
| Max. Ambient Temp.     | 25°C               | Door Style                 | Hinged                                                   |            | (mm)     |
| Climate Class          | 3M1                | Door Lock                  | No                                                       | Width      | 938      |
| Energy Consumption     | 2.6kWh/24h         | Self-Closing Door          | Yes                                                      | Depth      | 400      |
| GEMS Star Rating       | 10 stars           | Door Swing Dimensions      | 425mm                                                    | Height     | 1050     |
| Refrigeration Capacity | 580W               | Total Depth of Door Open   | 1165mm                                                   |            |          |
| Refrigerant            | R290               | No of Shelf tiers inc Base | 4                                                        |            | Packaged |
| Air Circulation        | Fan Forced         | Shelf Type                 | Adjustable                                               |            | (mm)     |
| Rated Current          | 2.52A              | Shelves Dimensions         | 250(d), 300(d), 350(d) mm                                | Width      | 1100     |
| Electrical Voltage     | 220-240V           | Temp. Controller           | Digital                                                  | Depth      | 865      |
| Frequency              | 50Hz               | Air Curtain                | Yes                                                      | Height     | 1950     |
| Power Supply           | Single Phase       | Castors                    | Yes                                                      |            |          |
| Plug Supplied          | 1 X 10A            | Warranty                   | 2 Years Bromic Extra Care Warranty -<br>Labour and Parts |            |          |