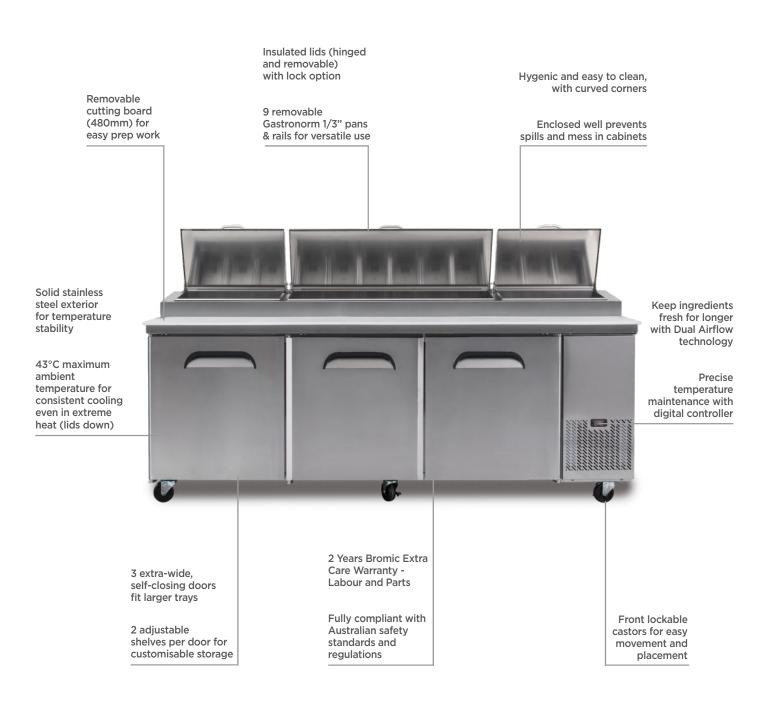

## SPECIFICATIONS

| Model Number             | PP2370             |
|--------------------------|--------------------|
| Part Number              | 3735802            |
| Volume                   | 873L               |
| Unit Weight              | 207kg              |
| Packaged Weight          | 217kg              |
| Temperature Range        | 0°C to 5°C         |
| Max. Ambient Temp. Range | 43°C               |
| Climate Class            | 5M1                |
| Energy Consumption       | 5.349 kWh/24h      |
| Refrigeration Capacity   | 670W               |
| Air Circulation          | Forced             |
| Refrigerant              | R404a              |
| Rated Current            | 4A                 |
| Electrical Voltage       | 220 - 240V         |
| Frequency                | 50Hz               |
| Power Supply             | Single Phase       |
| Power Plug               | 1 x 10A            |
| Plug Location            | Rear, bottom right |
| Internal Light           | No                 |
| No. of Doors             | 3                  |

| Door Type                   |
|-----------------------------|
| Door Shape                  |
| Door Style                  |
| Door Lock                   |
| Self-Closing Door           |
| Door Swing Dimensions       |
| Total Depth of Door Open    |
| No. of Shelf Tiers inc Base |
| Shelf Type                  |
| Shelf Dimensions            |
| No of Lids                  |
| Lid Type                    |
| Lid Style                   |
| Lid Lock                    |
| No. of Tubs / Pans incl.    |
| Tub / Pan Dimensions        |
| Temp. Controller            |
| Wheels                      |
| Warranty                    |
|                             |

| - |      |  |
|---|------|--|
|   | IENS |  |
|   |      |  |
|   |      |  |

| Solid                                          |        | External<br>(mm) |
|------------------------------------------------|--------|------------------|
| Flat                                           |        | (1111)           |
| Hinged                                         | Width  | 2370             |
| No                                             | Depth  | 929              |
| Yes                                            | Height | 1065             |
| 532mm                                          |        |                  |
| 1448mm                                         |        | Internal         |
| 3                                              |        | (mm)             |
| Adjustable                                     | Width  | 1930             |
| 2 x 605(w) x 643(d) mm; 4 x 660(w) x 643(d) mm | Depth  | 670              |
| 2                                              | Height | 590              |
| Solid                                          |        |                  |
| Hinged                                         |        | Packaged         |
| No                                             |        | (mm)             |
| 12                                             | Width  | 2420             |
| 176(w) x 324(d) mm (GN 1/3")                   | Depth  | 979              |
| Digital                                        | Height | 1115             |
| Yes                                            |        |                  |
| 2 Years Parts & Labour Bromic Extra Care       |        |                  |