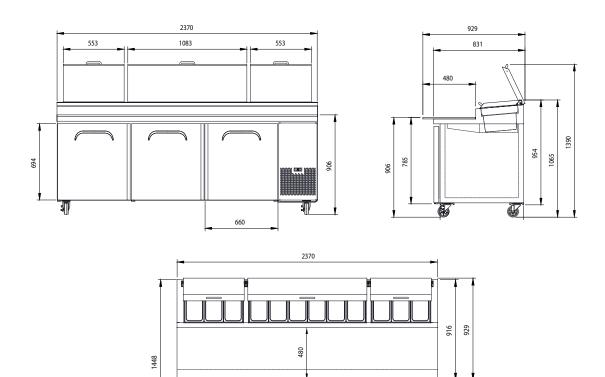

## SPECIFICATIONS

| Model Number             | PP2370             |
|--------------------------|--------------------|
| Part Number              | 3735802            |
| Volume                   | 873L               |
| Unit Weight              | 207kg              |
| Packaged Weight          | 217kg              |
| Temperature Range        | 0°C to 5°C         |
| Max. Ambient Temp. Range | 43°C               |
| Climate Class            | 5M1                |
| Energy Consumption       | 5.349 kWh/24h      |
| Refrigeration Capacity   | 670W               |
| Air Circulation          | Forced             |
| Refrigerant              | R404a              |
| Rated Current            | 4A                 |
| Electrical Voltage       | 220 - 240V         |
| Frequency                | 50Hz               |
| Power Supply             | Single Phase       |
| Power Plug               | 1 x 10A            |
| Plug Location            | Rear, bottom right |
| Internal Light           | No                 |
| No. of Doors             | 3                  |

| Door Type                   |
|-----------------------------|
| Door Shape                  |
| Door Style                  |
| Door Lock                   |
| Self-Closing Door           |
| Door Swing Dimensions       |
| Total Depth of Door Open    |
| No. of Shelf Tiers inc Base |
| Shelf Type                  |
| Shelf Dimensions            |
| No of Lids                  |
| Lid Type                    |
| Lid Style                   |
| Lid Lock                    |
| No. of Tubs / Pans incl.    |
| Tub / Pan Dimensions        |
| Temp. Controller            |
| Wheels                      |
| Warranty                    |
|                             |

| - |      |  |
|---|------|--|
|   | IENS |  |
|   |      |  |
|   |      |  |

| Solid                                          |        | External<br>(mm) |
|------------------------------------------------|--------|------------------|
| Flat                                           |        | (1111)           |
| Hinged                                         | Width  | 2370             |
| No                                             | Depth  | 929              |
| Yes                                            | Height | 1065             |
| 532mm                                          |        |                  |
| 1448mm                                         |        | Internal         |
| 3                                              |        | (mm)             |
| Adjustable                                     | Width  | 1930             |
| 2 x 605(w) x 643(d) mm; 4 x 660(w) x 643(d) mm | Depth  | 670              |
| 2                                              | Height | 590              |
| Solid                                          |        |                  |
| Hinged                                         |        | Packaged         |
| No                                             |        | (mm)             |
| 12                                             | Width  | 2420             |
| 176(w) x 324(d) mm (GN 1/3")                   | Depth  | 979              |
| Digital                                        | Height | 1115             |
| Yes                                            |        |                  |
| 2 Years Parts & Labour Bromic Extra Care       |        |                  |