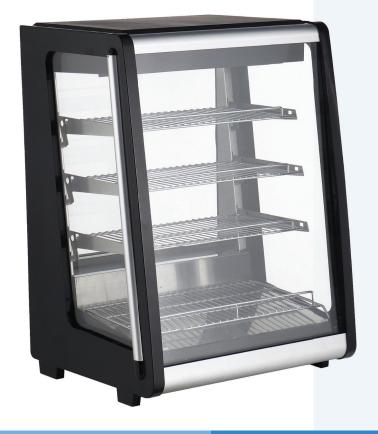

#### CADACITY

129 Litres

#### DIMENSIONS

Width: 624mm Depth: 560mm Height: 914mm

## **FEATURES**

- Brilliant internal vertical LED illumination
- Excellent product visibility
- High quality design for superior performance & reliability
- 3 chrome plated shelves plus base
- 2 large, glass sliding doors

- High energy efficiency
- Environmentally responsible R290 refrigerant
- Digital controller
- Automatic defrost
- Maintenance free condenser

FEATURES