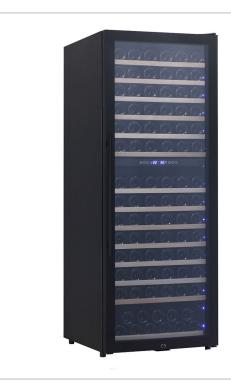

## WB-155B Dual Zone Medium Premium Wine Cooler

## **Description**

Dual Zone Medium Premium Wine Cooler - WB-155B

Temperature: 5 to 12°C

Ambient: 12 to 22°C

- Up to 155 Bottles Depending On Size
- Compressor With Fan Cooling
- Beech Wood Shelving
- Easy To Use Multi-Function Digital Controls
- Thermostatic Cabinet
- Inner Moisture: >60%
- Fan-Forced Evaporator Cooling
- Energy Saving Lights
- Castors