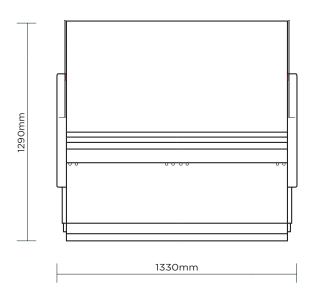

## **Curved Glass Deli Display** 1330mm

Deli Displays

| SPECIFICATIONS           |                   |                          |                                                          |        | SIONS    |
|--------------------------|-------------------|--------------------------|----------------------------------------------------------|--------|----------|
| Part Number              | 3335636           | Cord Length              | 2m                                                       |        | External |
| Volume                   | 351L              | Internal Light           | LED                                                      |        | (mm)     |
| Unit Weight              | 237kg             | Colour Temp.             | 4000K                                                    | Width  | 1330     |
| Packaged Weight          | 249kg             | Door Lock                | No                                                       | Depth  | 1086     |
| Adjustable Temp. Range   | -1 to 10°C        | No. of Doors             | 1                                                        | Height | 1290     |
| Max. Ambient Temp. Range | 25°C              | Door Type                | Solid                                                    |        |          |
| Climate Class            | 3M1               | Door Style               | Hinged                                                   |        | Packaged |
| Energy Consumption       | 6.1kWh/24h        | Door Swing Dimension     | 612mm                                                    |        | (mm)     |
| Refrigeration Capacity   | 389W              | Total Depth of Door Open | 1698mm                                                   | Width  | 1350     |
| Refrigerant              | R290              | Defrost System           | Automatic                                                | Depth  | 1180     |
| Air-Circulation          | Fan Forced        | Temp. Controller         | Digital                                                  | Height | 1740     |
| Rated Current            | 1.69A             | Rear Storage             | Yes                                                      |        | .,       |
| Electrical Voltage       | 220-240V          | Castors                  | Yes                                                      |        |          |
| Frequency                | 50Hz              | Hydraulic Lift-up System | Yes                                                      |        |          |
| Power Supply             | Single Phase      | Front Lifting Glass      | Yes                                                      |        |          |
| Power Plug               | 1 x 10A           | Colour                   | Grey                                                     |        |          |
| Plug Location            | Rear, bottom left | Warranty                 | 2 Years Bromic Extra Care Warranty -<br>Labour and Parts |        |          |