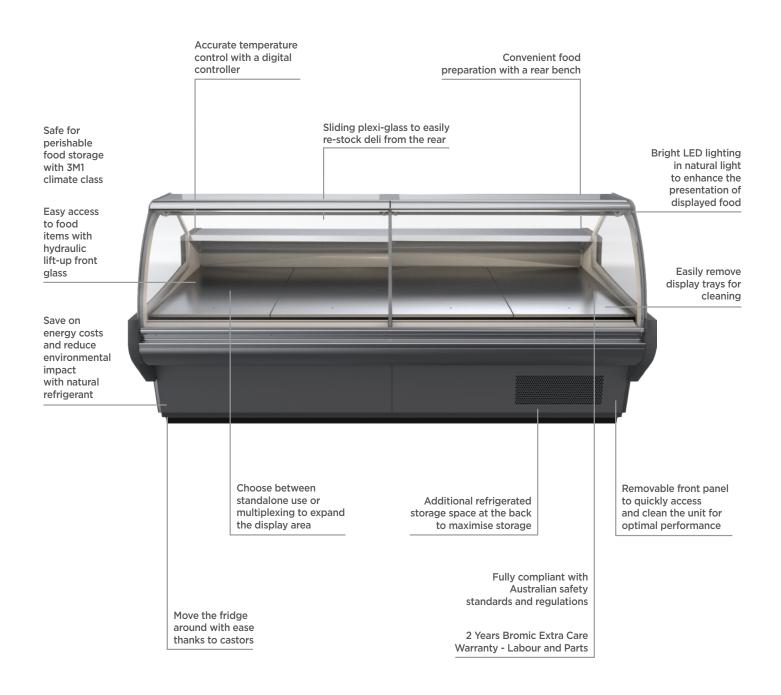

## **Curved Glass Deli Display** 1330mm

Deli Displays

| SPECIFICATIONS           |                   |                          |                                                          |        | SIONS    |
|--------------------------|-------------------|--------------------------|----------------------------------------------------------|--------|----------|
| Part Number              | 3335636           | Cord Length              | 2m                                                       |        | External |
| Volume                   | 351L              | Internal Light           | LED                                                      |        | (mm)     |
| Unit Weight              | 237kg             | Colour Temp.             | 4000K                                                    | Width  | 1330     |
| Packaged Weight          | 249kg             | Door Lock                | No                                                       | Depth  | 1086     |
| Adjustable Temp. Range   | -1 to 10°C        | No. of Doors             | 1                                                        | Height | 1290     |
| Max. Ambient Temp. Range | 25°C              | Door Type                | Solid                                                    |        |          |
| Climate Class            | 3M1               | Door Style               | Hinged                                                   |        | Packaged |
| Energy Consumption       | 6.1kWh/24h        | Door Swing Dimension     | 612mm                                                    |        | (mm)     |
| Refrigeration Capacity   | 389W              | Total Depth of Door Open | 1698mm                                                   | Width  | 1350     |
| Refrigerant              | R290              | Defrost System           | Automatic                                                | Depth  | 1180     |
| Air-Circulation          | Fan Forced        | Temp. Controller         | Digital                                                  | Height | 1740     |
| Rated Current            | 1.69A             | Rear Storage             | Yes                                                      |        | .,       |
| Electrical Voltage       | 220-240V          | Castors                  | Yes                                                      |        |          |
| Frequency                | 50Hz              | Hydraulic Lift-up System | Yes                                                      |        |          |
| Power Supply             | Single Phase      | Front Lifting Glass      | Yes                                                      |        |          |
| Power Plug               | 1 x 10A           | Colour                   | Grey                                                     |        |          |
| Plug Location            | Rear, bottom left | Warranty                 | 2 Years Bromic Extra Care Warranty -<br>Labour and Parts |        |          |