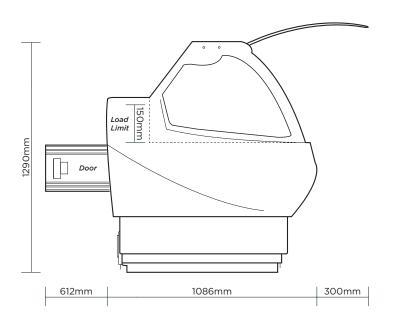

## **Curved Glass Deli Display** 1330mm

Deli Displays

| SPECIFICATIONS           |                   |                          |                                                          |        | SIONS    |
|--------------------------|-------------------|--------------------------|----------------------------------------------------------|--------|----------|
| Part Number              | 3335636           | Cord Length              | 2m                                                       |        | External |
| Volume                   | 351L              | Internal Light           | LED                                                      |        | (mm)     |
| Unit Weight              | 237kg             | Colour Temp.             | 4000K                                                    | Width  | 1330     |
| Packaged Weight          | 249kg             | Door Lock                | No                                                       | Depth  | 1086     |
| Adjustable Temp. Range   | -1 to 10°C        | No. of Doors             | 1                                                        | Height | 1290     |
| Max. Ambient Temp. Range | 25°C              | Door Type                | Solid                                                    |        |          |
| Climate Class            | 3M1               | Door Style               | Hinged                                                   |        | Packaged |
| Energy Consumption       | 6.1kWh/24h        | Door Swing Dimension     | 612mm                                                    |        | (mm)     |
| Refrigeration Capacity   | 389W              | Total Depth of Door Open | 1698mm                                                   | Width  | 1350     |
| Refrigerant              | R290              | Defrost System           | Automatic                                                | Depth  | 1180     |
| Air-Circulation          | Fan Forced        | Temp. Controller         | Digital                                                  | Height | 1740     |
| Rated Current            | 1.69A             | Rear Storage             | Yes                                                      |        | .,       |
| Electrical Voltage       | 220-240V          | Castors                  | Yes                                                      |        |          |
| Frequency                | 50Hz              | Hydraulic Lift-up System | Yes                                                      |        |          |
| Power Supply             | Single Phase      | Front Lifting Glass      | Yes                                                      |        |          |
| Power Plug               | 1 x 10A           | Colour                   | Grey                                                     |        |          |
| Plug Location            | Rear, bottom left | Warranty                 | 2 Years Bromic Extra Care Warranty -<br>Labour and Parts |        |          |