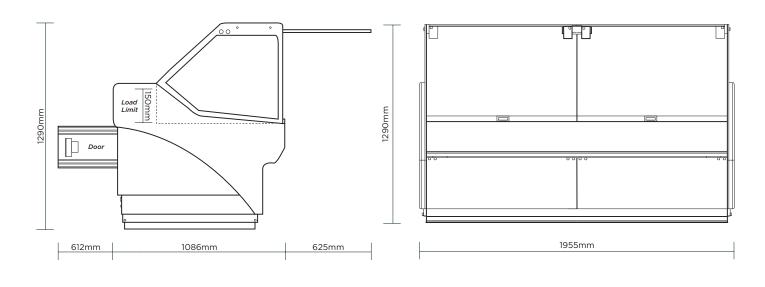

## Square Glass Deli Display 1955mm

Deli Displays

| SPECIFICATIONS           |                   |                          |                                                          | DIMENSIONS |                  |
|--------------------------|-------------------|--------------------------|----------------------------------------------------------|------------|------------------|
| Part Number              | 3335632           | Cord Length              | 2m                                                       |            | External         |
| Volume                   | 527L              | Internal Light           | LED                                                      |            | (mm)             |
| Unit Weight              | 306kg             | Colour Temp.             | 4000K                                                    | Width      | 1955             |
| Packaged Weight          | 322kg             | Door Lock                | No                                                       | Depth      | 1086             |
| Adjustable Temp. Range   | -1 to 10°C        | No. of Doors             | 2                                                        | Height     | 1290             |
| Max. Ambient Temp. Range | 25°C              | Door Type                | Solid                                                    |            |                  |
| Climate Class            | 3M1               | Door Style               | Hinged                                                   |            | Packaged<br>(mm) |
| Energy Consumption       | 8.5kWh/24h        | Door Swing Dimension     | 625mm                                                    |            |                  |
| Refrigeration Capacity   | 497W              | Total Depth of Door Open | 1721mm                                                   | Width      | 2000             |
| Refrigerant              | R290              | Defrost System           | Automatic                                                | Depth      | 1180             |
| Air-Circulation          | Fan Forced        | Temp. Controller         | Digital                                                  | Height     | 1740             |
| Rated Current            | 2.16A             | Rear Storage             | Yes                                                      |            |                  |
| Electrical Voltage       | 220-240V          | Castors                  | Yes                                                      |            |                  |
| Frequency                | 50Hz              | Hydraulic Lift-up System | Yes                                                      |            |                  |
| Power Supply             | Single Phase      | Front Lifting Glass      | Yes                                                      |            |                  |
| Power Plug               | 1 x 10A           | Colour                   | Grey                                                     |            |                  |
| Plug Location            | Rear, bottom left | Warranty                 | 2 Years Bromic Extra Care Warranty -<br>Labour and Parts |            |                  |