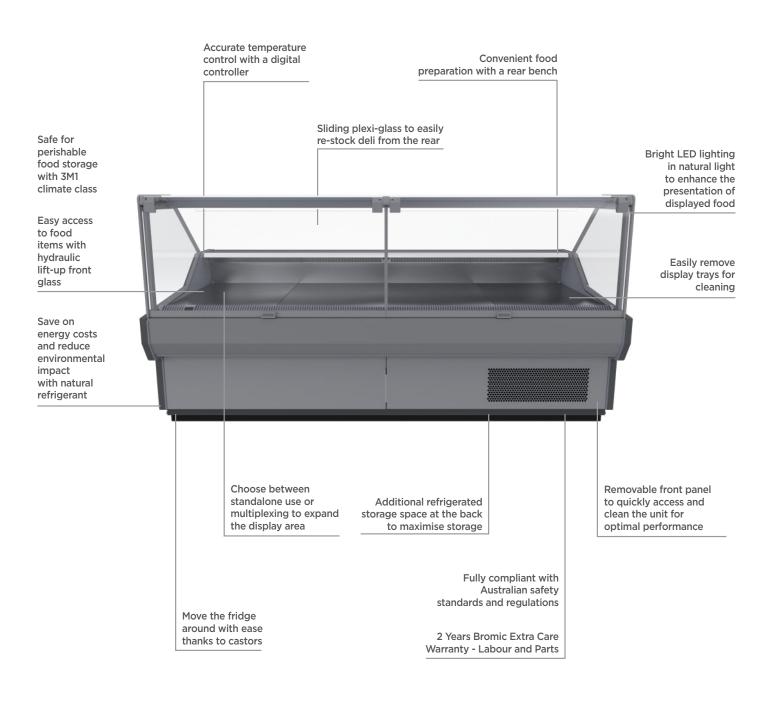

## Square Glass Deli Display 1955mm

Deli Displays

## Square Glass Deli Display 1955mm

Deli Displays

| SPECIFICATIONS           |                   |                          |                                                          | DIMENSIONS |                  |
|--------------------------|-------------------|--------------------------|----------------------------------------------------------|------------|------------------|
| Part Number              | 3335632           | Cord Length              | 2m                                                       |            | External         |
| Volume                   | 527L              | Internal Light           | LED                                                      |            | (mm)             |
| Unit Weight              | 306kg             | Colour Temp.             | 4000K                                                    | Width      | 1955             |
| Packaged Weight          | 322kg             | Door Lock                | No                                                       | Depth      | 1086             |
| Adjustable Temp. Range   | -1 to 10°C        | No. of Doors             | 2                                                        | Height     | 1290             |
| Max. Ambient Temp. Range | 25°C              | Door Type                | Solid                                                    |            |                  |
| Climate Class            | 3M1               | Door Style               | Hinged                                                   |            | Packaged<br>(mm) |
| Energy Consumption       | 8.5kWh/24h        | Door Swing Dimension     | 625mm                                                    |            |                  |
| Refrigeration Capacity   | 497W              | Total Depth of Door Open | 1721mm                                                   | Width      | 2000             |
| Refrigerant              | R290              | Defrost System           | Automatic                                                | Depth      | 1180             |
| Air-Circulation          | Fan Forced        | Temp. Controller         | Digital                                                  | Height     | 1740             |
| Rated Current            | 2.16A             | Rear Storage             | Yes                                                      |            |                  |
| Electrical Voltage       | 220-240V          | Castors                  | Yes                                                      |            |                  |
| Frequency                | 50Hz              | Hydraulic Lift-up System | Yes                                                      |            |                  |
| Power Supply             | Single Phase      | Front Lifting Glass      | Yes                                                      |            |                  |
| Power Plug               | 1 x 10A           | Colour                   | Grey                                                     |            |                  |
| Plug Location            | Rear, bottom left | Warranty                 | 2 Years Bromic Extra Care Warranty -<br>Labour and Parts |            |                  |