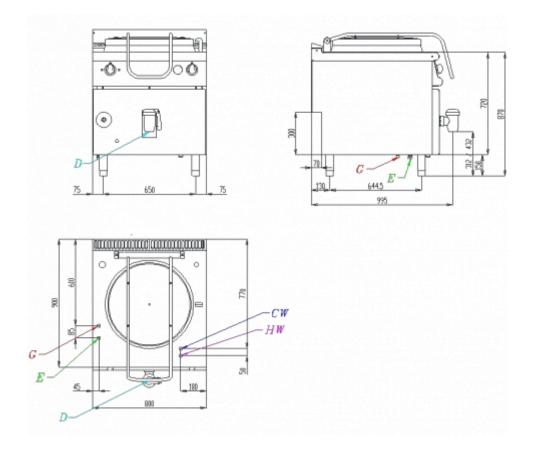

| Dimensions                   |     |
|------------------------------|-----|
| Width (mm)                   | 800 |
| Depth (mm)                   | 900 |
| Height (mm)                  | 870 |
| Gas connection (Ø)           | -   |
| Electric connection (V/~/HZ) | -   |
| Cold water connection (Ø)    | -   |
| Hot water connection (Ø)     | -   |

#### Technical Data

| Cold soft water connection (Ø) | - |
|--------------------------------|---|
| Drain (Ø)                      | - |
| Gas power (KW)                 | - |
| Electric power (KW)            | - |
| Plate dimensions (mm)          | - |
| Tank capacity (Lt)             | - |
| TANK DIMENSIONS                | - |
| Internal ovens dimension(mm)   | - |