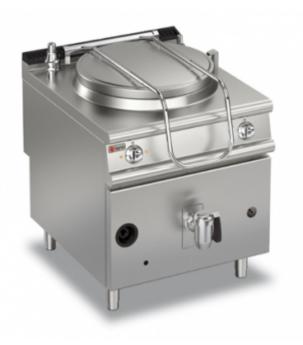

# SERIE 900

**Code** CR0785809 **Model** 90PF/G150

## GAS BOILING PAN - DIRECT HEATING - 150 LT

**Code** CR0785809

Model 90PF/G150

# GAS BOILING PAN - DIRECT HEATING - 150 LT