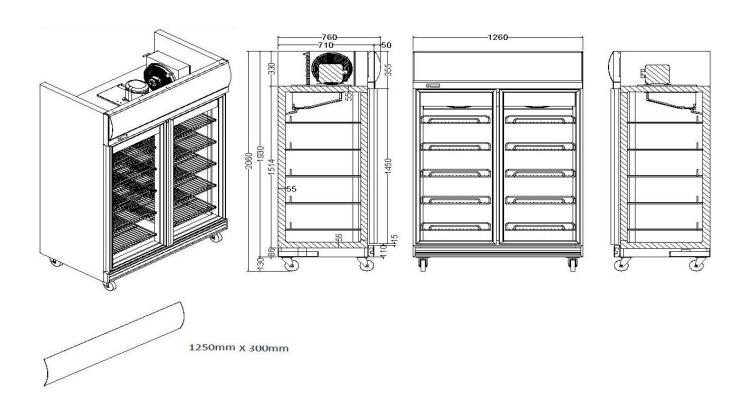

## **Upright Display Freezer 976L - 2 Doors - Flat Glass - Lightbox**

| Vertical Display & Storage

| SPECIFICATIONS           |                            |                              |                                                          | DIMENS | DIMENSIONS |  |
|--------------------------|----------------------------|------------------------------|----------------------------------------------------------|--------|------------|--|
| Model Number             | UF1000LF                   | Colour                       | White with s/steel trim                                  |        | External   |  |
| Part Number              | 3736241                    | Display Light Box            | Yes                                                      |        | (mm)       |  |
| Volume                   | 976L                       | Internal Light               | LED                                                      | Width  | 1260       |  |
| Unit Weight              | 199kg                      | No. of Doors                 | 2                                                        | Depth  | 760        |  |
| Packaged Weight          | 204kg                      | Door Type                    | Glass                                                    | Height | 2060       |  |
| Adjustable Temp. Range   | -22 to -18°C               | Door Glass Type              | Triple glazed                                            |        |            |  |
| Max. Ambient Temp.       | 38°C                       | Door Style                   | Hinged                                                   |        | Internal   |  |
| Climate Class            | 3L1                        | Door Shape                   | Flat                                                     |        | (mm)       |  |
| Energy Consumption       | 21.5kWh/24h                | Door Swing Dimension         | 720mm                                                    | Width  | 1143       |  |
| GEMS Star Rating         | 3 stars                    | Total Depth of door open     | 1300mm                                                   | Depth  | 550        |  |
| Refrigeration Capacity   | 1600W                      | Self-Closing Door            | Yes                                                      | Height |            |  |
| Air Circulation          | Fan Forced                 | Door Lock                    | Yes                                                      | Height | 1420       |  |
| Refrigerant              | R404a                      | No. of Shelf Tiers incl Base | 6                                                        |        |            |  |
| Rated Current            | 8A                         | Shelf Type                   | Adjustable                                               |        | Packaged   |  |
| Electrical Voltage       | 220-240V                   | Shelves Dimensions           | 546(w) x 475(d) mm                                       |        | (mm)       |  |
| Frequency                | 50Hz                       | Temp. Controller             | Digital                                                  | Width  | 1330       |  |
| Power Supply             | Single Phase               | Castors                      | Yes                                                      | Depth  | 820        |  |
| Power Plug Plug Location | 1 x 10A<br>Rear, top right | Warranty                     | 2 Years Bromic Extra Care Warranty -<br>Labour and Parts | Height | 2100       |  |