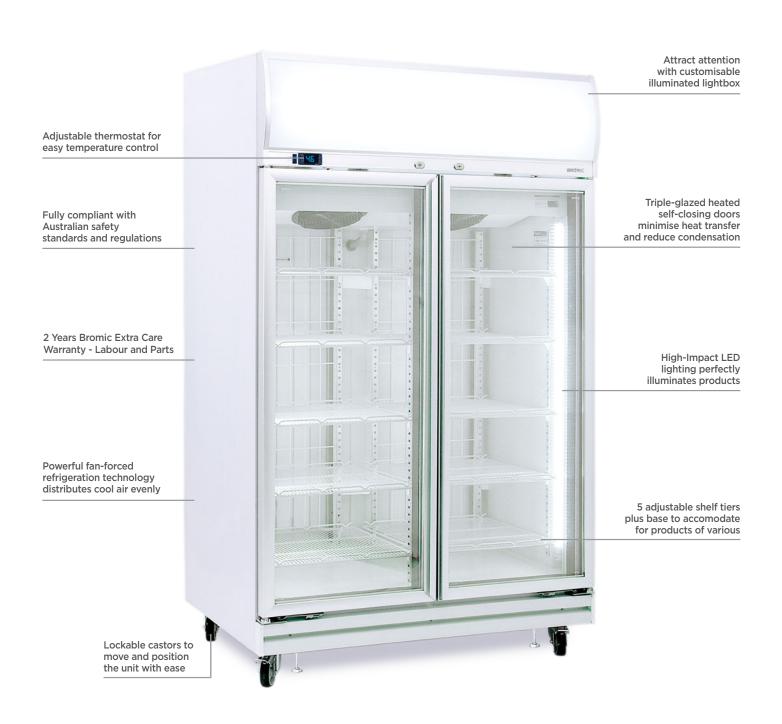

## **Upright Display Freezer 976L - 2 Doors - Flat Glass - Lightbox**

| Vertical Display & Storage

| SPECIFICATIONS           |                            |                              |                                                          | DIMENS | DIMENSIONS |  |
|--------------------------|----------------------------|------------------------------|----------------------------------------------------------|--------|------------|--|
| Model Number             | UF1000LF                   | Colour                       | White with s/steel trim                                  |        | External   |  |
| Part Number              | 3736241                    | Display Light Box            | Yes                                                      |        | (mm)       |  |
| Volume                   | 976L                       | Internal Light               | LED                                                      | Width  | 1260       |  |
| Unit Weight              | 199kg                      | No. of Doors                 | 2                                                        | Depth  | 760        |  |
| Packaged Weight          | 204kg                      | Door Type                    | Glass                                                    | Height | 2060       |  |
| Adjustable Temp. Range   | -22 to -18°C               | Door Glass Type              | Triple glazed                                            |        |            |  |
| Max. Ambient Temp.       | 38°C                       | Door Style                   | Hinged                                                   |        | Internal   |  |
| Climate Class            | 3L1                        | Door Shape                   | Flat                                                     |        | (mm)       |  |
| Energy Consumption       | 21.5kWh/24h                | Door Swing Dimension         | 720mm                                                    | Width  | 1143       |  |
| GEMS Star Rating         | 3 stars                    | Total Depth of door open     | 1300mm                                                   | Depth  | 550        |  |
| Refrigeration Capacity   | 1600W                      | Self-Closing Door            | Yes                                                      | Height |            |  |
| Air Circulation          | Fan Forced                 | Door Lock                    | Yes                                                      | Height | 1420       |  |
| Refrigerant              | R404a                      | No. of Shelf Tiers incl Base | 6                                                        |        |            |  |
| Rated Current            | 8A                         | Shelf Type                   | Adjustable                                               |        | Packaged   |  |
| Electrical Voltage       | 220-240V                   | Shelves Dimensions           | 546(w) x 475(d) mm                                       |        | (mm)       |  |
| Frequency                | 50Hz                       | Temp. Controller             | Digital                                                  | Width  | 1330       |  |
| Power Supply             | Single Phase               | Castors                      | Yes                                                      | Depth  | 820        |  |
| Power Plug Plug Location | 1 x 10A<br>Rear, top right | Warranty                     | 2 Years Bromic Extra Care Warranty -<br>Labour and Parts | Height | 2100       |  |