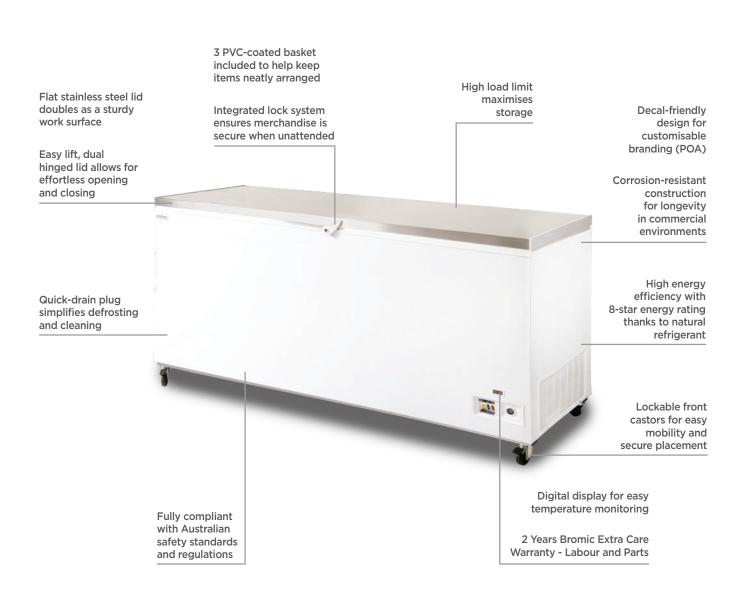

3735306-NR 675L 119kg 124kg -25°C to -15°C 35°C 4L1 3.18kWh/24h 8 Stars 425W R290 Static 1.65A 220-240V 50Hz Single Phase

CF0700FTSS-NR

#### DIMENSIONS

| Plug Plug                  | 1 x 10A                                                  |        | External |
|----------------------------|----------------------------------------------------------|--------|----------|
| Plug Location              | Rear, bottom right                                       |        | (mm)     |
| Cord Length                | 2m                                                       | Width  | 2055     |
| Defrost System             | Manual                                                   | Depth  | 715      |
| Colour                     | White                                                    | Height | 903      |
| Internal Light             | No                                                       |        |          |
| No. of Lids                | 1                                                        |        | Internal |
| Lid Type                   | Solid                                                    |        | (mm)     |
| Lid Shape                  | Flat                                                     | Width  | 1935     |
| Lid Style                  | Hinged                                                   | Depth  | 510      |
| Lid Lock                   | Yes                                                      | Height | 682      |
| Total Height with Lid Open | 1620mm                                                   |        |          |
| No. of Baskets             | 3                                                        |        | Packaged |
| Basket Dimensions          | 205(w) x 432(d) x 200(h) mm                              |        | (mm)     |
| Temp. Controller           | Analogue controller, digital display                     | Width  | 2145     |
| Castors                    | Yes                                                      | Depth  | 750      |
| Warranty                   | 2 Years Bromic Extra Care Warranty -<br>Labour and Parts | Height | 1005     |