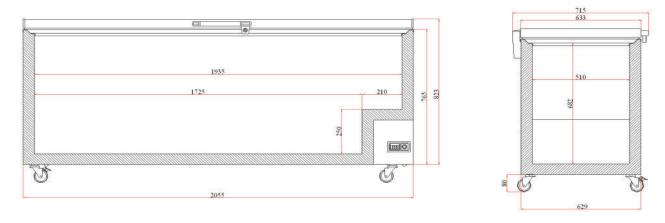

#### DIMENSIONS

| Plug Plug                  | 1 x 10A                                                  |        | External |
|----------------------------|----------------------------------------------------------|--------|----------|
| Plug Location              | Rear, bottom right                                       |        | (mm)     |
| Cord Length                | 2m                                                       | Width  | 2055     |
| Defrost System             | Manual                                                   | Depth  | 715      |
| Colour                     | White                                                    | Height | 903      |
| Internal Light             | No                                                       |        |          |
| No. of Lids                | 1                                                        |        | Internal |
| Lid Type                   | Solid                                                    |        | (mm)     |
| Lid Shape                  | Flat                                                     | Width  | 1935     |
| Lid Style                  | Hinged                                                   | Depth  | 510      |
| Lid Lock                   | Yes                                                      | Height | 682      |
| Total Height with Lid Open | 1620mm                                                   |        |          |
| No. of Baskets             | 3                                                        |        | Packaged |
| Basket Dimensions          | 205(w) x 432(d) x 200(h) mm                              |        | (mm)     |
| Temp. Controller           | Analogue controller, digital display                     | Width  | 2145     |
| Castors                    | Yes                                                      | Depth  | 750      |
| Warranty                   | 2 Years Bromic Extra Care Warranty -<br>Labour and Parts | Height | 1005     |