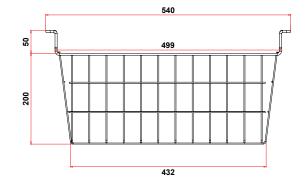

#### DIMENSIONS

| Plug Plug                  | 1 x 10A                                                  |        | External |
|----------------------------|----------------------------------------------------------|--------|----------|
| Plug Location              | Rear, bottom right                                       |        | (mm)     |
| Cord Length                | 2m                                                       | Width  | 2055     |
| Defrost System             | Manual                                                   | Depth  | 715      |
| Colour                     | White                                                    | Height | 903      |
| Internal Light             | No                                                       |        |          |
| No. of Lids                | 1                                                        |        | Internal |
| Lid Type                   | Solid                                                    |        | (mm)     |
| Lid Shape                  | Flat                                                     | Width  | 1935     |
| Lid Style                  | Hinged                                                   | Depth  | 510      |
| Lid Lock                   | Yes                                                      | Height | 682      |
| Total Height with Lid Open | 1620mm                                                   |        |          |
| No. of Baskets             | 3                                                        |        | Packaged |
| Basket Dimensions          | 205(w) x 432(d) x 200(h) mm                              |        | (mm)     |
| Temp. Controller           | Analogue controller, digital display                     | Width  | 2145     |
| Castors                    | Yes                                                      | Depth  | 750      |
| Warranty                   | 2 Years Bromic Extra Care Warranty -<br>Labour and Parts | Height | 1005     |