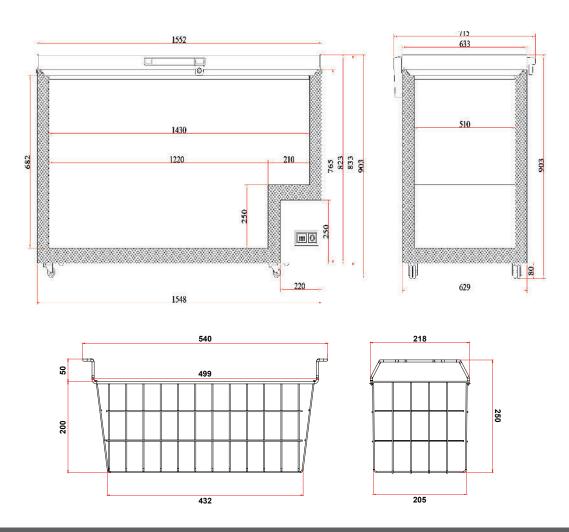

## **Storage Chest Freezer 492L - Stainless Steel Top**

Chest Freezers

| SPECIFICATIONS         |                |                            |                                                          | DIMENSIONS |          |
|------------------------|----------------|----------------------------|----------------------------------------------------------|------------|----------|
| Model Number           | CF0500FTSS-NR  | Plug Plug                  | Yes, 1 x 10A                                             |            | External |
| Part Number            | 3735307-NR     | Plug Location              | Rear, bottom right                                       |            | (mm)     |
| Volume                 | 492L           | Cord Length                | 2m                                                       | Width      | 1552     |
| Unit Weight            | 94kg           | Colour                     | White                                                    | Depth      | 715      |
| Packaged Weight        | 99kg           | Internal Light             | LED                                                      | Height     | 903      |
| Adjustable Temp. Range | -25°C to -15°C | No. of Lids                | 1                                                        |            |          |
| Max. Ambient Temp.     | 35°C           | Lid Type                   | Solid                                                    |            | Internal |
| Climate Class          | 4L1            | Lid Shape                  | Flat                                                     |            | (mm)     |
| Energy Consumption     | 2.085kWh/24h   | Lid Style                  | Hinged                                                   | Width      | 1430     |
| GEMS Star Rating       | 9 Stars        | Lid Lock                   | Yes                                                      | Depth      | 510      |
| Refrigeration Capacity | 400W           | Total Height with Lid Open | 1620mm                                                   | Height     | 682      |
| Refrigerant            | R290           | No. of Baskets             | 2                                                        |            |          |
| Air Circulation        | Static         | Basket Dimensions          | 205(w) x 432(d) x 200(h) mm                              |            | Packaged |
| Rated Current          | 0.77A          | Defrost System             | Manual                                                   |            | (mm)     |
| Electrical Voltage     | 220-240V       | Temp. Controller           | Analogue controller, digital display                     | Width      | 1640     |
| Frequency              | 50Hz           | Castors                    | Yes                                                      | Depth      | 750      |
| Power Supply           | Single Phase   | Warranty                   | 2 Years Bromic Extra Care Warranty -<br>Labour and Parts | Height     | 1005     |