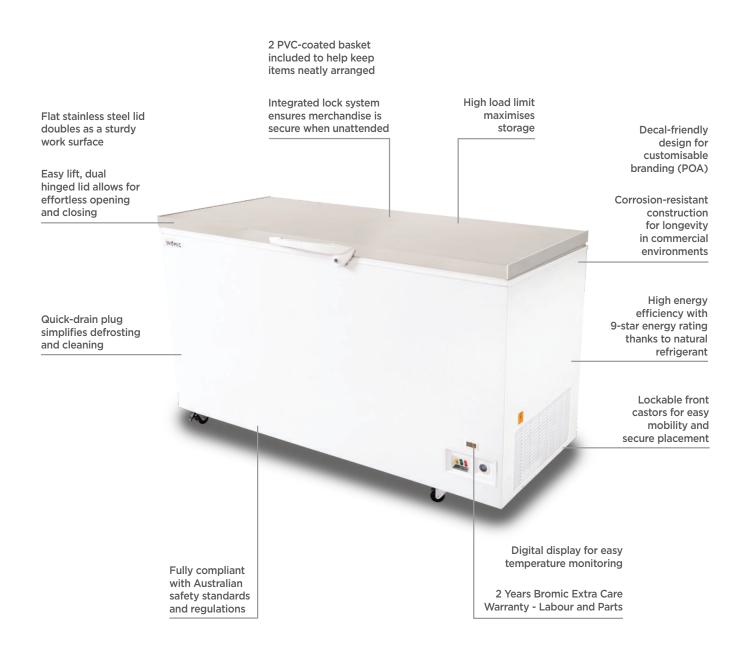

## **Storage Chest Freezer 492L - Stainless Steel Top**

Chest Freezers

| SPECIFICATIONS         |                |                            |                                                          | DIMENSIONS |          |
|------------------------|----------------|----------------------------|----------------------------------------------------------|------------|----------|
| Model Number           | CF0500FTSS-NR  | Plug Plug                  | Yes, 1 x 10A                                             |            | External |
| Part Number            | 3735307-NR     | Plug Location              | Rear, bottom right                                       |            | (mm)     |
| Volume                 | 492L           | Cord Length                | 2m                                                       | Width      | 1552     |
| Unit Weight            | 94kg           | Colour                     | White                                                    | Depth      | 715      |
| Packaged Weight        | 99kg           | Internal Light             | LED                                                      | Height     | 903      |
| Adjustable Temp. Range | -25°C to -15°C | No. of Lids                | 1                                                        |            |          |
| Max. Ambient Temp.     | 35°C           | Lid Type                   | Solid                                                    |            | Internal |
| Climate Class          | 4L1            | Lid Shape                  | Flat                                                     |            | (mm)     |
| Energy Consumption     | 2.085kWh/24h   | Lid Style                  | Hinged                                                   | Width      | 1430     |
| GEMS Star Rating       | 9 Stars        | Lid Lock                   | Yes                                                      | Depth      | 510      |
| Refrigeration Capacity | 400W           | Total Height with Lid Open | 1620mm                                                   | Height     | 682      |
| Refrigerant            | R290           | No. of Baskets             | 2                                                        |            |          |
| Air Circulation        | Static         | Basket Dimensions          | 205(w) x 432(d) x 200(h) mm                              |            | Packaged |
| Rated Current          | 0.77A          | Defrost System             | Manual                                                   |            | (mm)     |
| Electrical Voltage     | 220-240V       | Temp. Controller           | Analogue controller, digital display                     | Width      | 1640     |
| Frequency              | 50Hz           | Castors                    | Yes                                                      | Depth      | 750      |
| Power Supply           | Single Phase   | Warranty                   | 2 Years Bromic Extra Care Warranty -<br>Labour and Parts | Height     | 1005     |