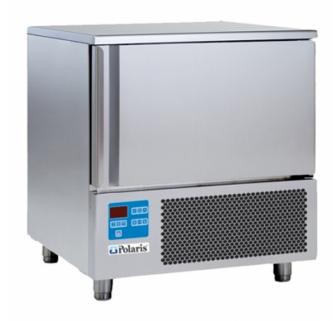

## BLAST CHILLER / FREEZER 5 GN 1/1 (CHILLING CAPACITY +90°/+3°C KG 12 - FREEZING CAPACITY +90°/-18°C KG 8)

Model: PBF051DF-ADX

## Technical/functional Characteristics

- Blast chillers/freezers with electronic control, forced-air, entirely made of in AISI 304 18/10 both internally and externally.
- Control board with display. It is possible to memorize till 100 programmes (mod. SIMPLE).
- · Monobody construction.
- Capacity GN 1/1.
- Core-probe at single point to measure the blast-chilling and freezing temperature.
- External satined finishing type SCOTCH-BRITE.
- 60 mm insulation with CFC and HCFC-free polyurethane with density 42 kg/m3.
- · Ecological refrigerant R404A.
- Automatic defrost and evaporation of condensate water without waste of electric energy.
- · High store capacity compartments, with rounded edges to make cleaning easy.
- Ergonomic handles and magnetic perimetral seals.
- Height adjustable legs (Ø 2") made of AISI 304 18/10 s/s.
- Self closing doors with still position at 100°.
- Slot-in type shelves supports and racks made of s/s, easily extractable without any tools to foster cleaning.
- · Drainhole provided with cap.
- Climatical class "T" (Ambient temperature: +43°C).
- Full CE compliance.
- Build to comply with HACCP regulations.