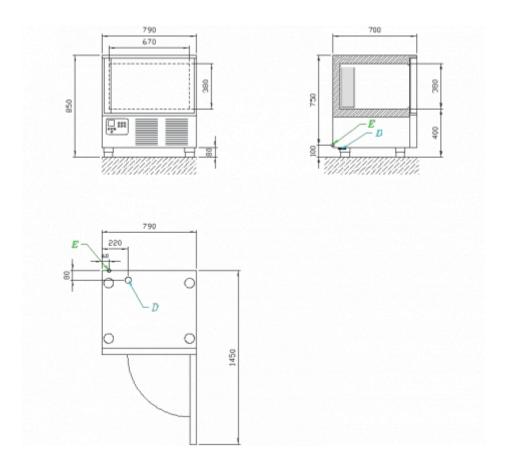

## **TECHNICAL DATA**

| DIMENSIONS            |             |
|-----------------------|-------------|
| WIDTH (MM)            | 790         |
| DEPTH (MM)            | 700         |
| HEIGHT (MM)           | 850         |
| CAPACITY              | 5 GN1/1     |
| DIMENSIONE CELLA (MM) | 670x415x380 |
| TEMPERATURA DI LAVORO | -           |