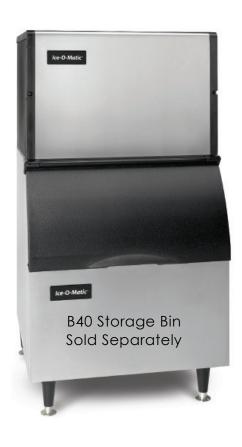

## CICE0305 - Cube Ice Maker

#### Features

- 765mm Modular Cuber.
- Space-saving 510mm tall design.
- Produces up to 164kg of ice per day.
- Harvest Assist provides consistent ice production for the life of the ice maker while reducing energy consumption and increasing capacity.
- Pure Ice® exclusively by Ice-O-Matic. Built-in antimicrobial protection for the life of the ice maker inhibits bacteria growth on ice maker surfaces. Coast's optional water filtration system provides protection against unpleasant tastes, odours and scale formation.
- Durable, electroless nickel plating on all evaporator plates ensures reliability.
- Constructed from corrosion-resistant stainless steel and fingerprint-proof plastic.
- Made in U.S.A