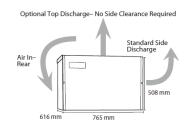

#### Air Cooled

Please note: air-cooled units require 152 mm clearance for air intake and exhaust.

- A. Ice maker potable water in, 3/8" FPT.
- B. Ice maker water out, 3/4" FPT.
- C. Hole for electrical connections, 7/8".
- D. Electrical connection junction box.

#### **Dimensions**

| Model ICE0305              |                 |  |  |  |  |
|----------------------------|-----------------|--|--|--|--|
| $W \times D \times H (mm)$ | 765 x 616 x 510 |  |  |  |  |