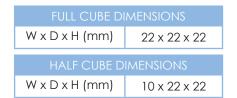

#### **Dimensions**

| Model ICE0305              |                 |  |  |  |  |
|----------------------------|-----------------|--|--|--|--|
| $W \times D \times H (mm)$ | 765 x 616 x 510 |  |  |  |  |